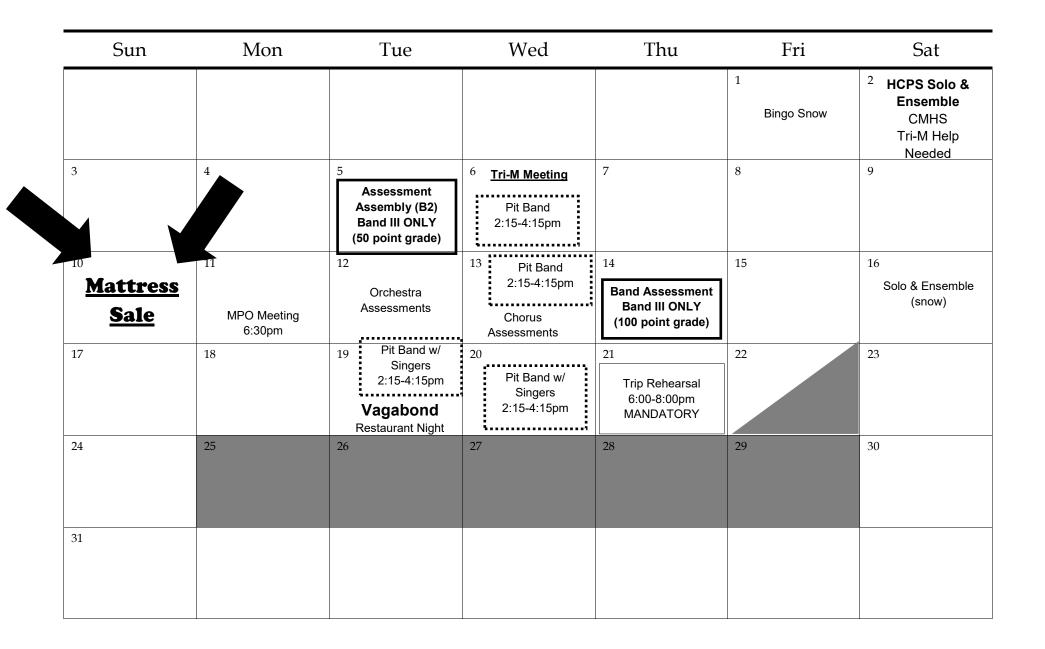

| 20<br><b>Chick Fil-a</b><br>Restaurant Night                                              | 21<br>Pit Band<br>2:15-4:15pm                        | <sup>22</sup> Assessment<br>Rehearsal<br>(Band III ONLY)<br>6:00-8:00<br>(25 point grade)                         | 23<br>Variety Show | 24                                                                                |
| 25  | 26                          | <sup>27</sup> Assessment<br>Rehearsal<br>(Band III ONLY)<br>6:00-8:00<br>(25 point grade) | 28<br>Pit Band<br>2:15-4:15pm                        | <ul> <li><sup>29</sup> Assessment<br/>Rehearsal<br/>(Band III ONLY)<br/>6:00-8:00<br/>(25 point grade)</li> </ul> |                    |                                                                                   |

#### March 2024



# April 2024

| Sun                      | Mon                         | Tue                                                                                                                     | Wed                          | Thu                        | Fri                       | Sat                      |
|--------------------------|-----------------------------|-------------------------------------------------------------------------------------------------------------------------|------------------------------|----------------------------|---------------------------|--------------------------|
|                          | 1                           | <ul> <li><sup>2</sup> Tech Rehearsal<br/>2-5pm</li> <li>Trip Rehearsal/Meeting<br/>6:00-8:00pm<br/>MANDATORY</li> </ul> | 3<br>Tech R